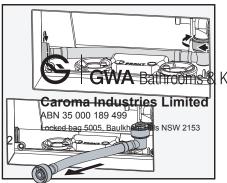

**2.** Remove Dust Cover and ensure isolating tap is turned off. Australia

New Zealand

**3.** Undo both Braided Hose nuts and remove Braided Hose from Cistern.

**4.** Squeeze clips at front and rear of bellows bridge and lift up and out of the cistern.