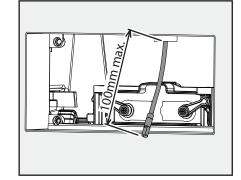

**8.** Ensure power cable and Actuator Bridge cable are accessible but don't extend beyond wallface by more than100 mm. Turn on power supply.

**10.** Install Cistern Button Backing using provided allen key tool analise resive. NOTE: Do not overtighten series.