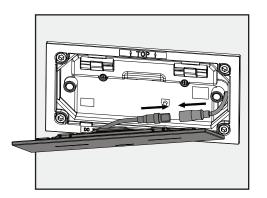

# Electronic Cistern - Second Fix cont.

**13.** Securely connect Button Panel cables to Button Backing Assembly. NOTE: Once cable is connected you have 20 seconds before calibration comences.

**14.** Engage bottom clips and rotate top of panel back flush against wall.

15. Slide panel down to engage lock.

**16.** Ensure area 1.2m directly in front of panel is clear for calibration. Calibration is complete when the panel stops flashing. Flush panel to calibrate servos.