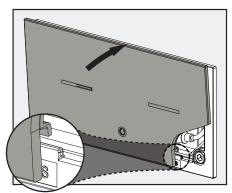

# Electronic Cistern - Second Fix cont.

**13.** Securely connect Button Panel cables to Button Backing Assembly. NOTE: Once cable is connected you have 20 seconds before calibration comences.

**14.** Engage bottom clips and rotate top of panel back flush against wall.

15. Slide panel down to engage lock.

**16.** Ensure area 1.2m directly in front of panel is clear for calibration. Calibration is complete when the panel stops flashing. Flush panel to calibrate servos.