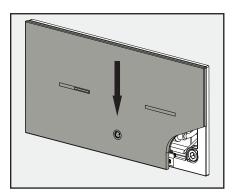

15. Slide panel down to engage lock.

**16.** Ensure area 1.2m directly in front of panel is clear for calibration. Calibration is complete when the panel stops flashing. Flush panel to calibrate servos.