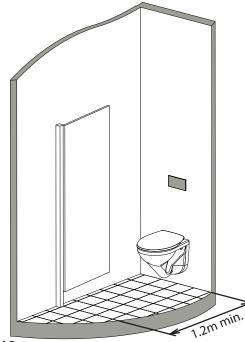

15. Slide panel down to engage lock.

**16.** Ensure area 1.2m directly in front of panel is clear for calibration. Calibration is complete when the panel stops flashing. Flush panel to calibrate servos.