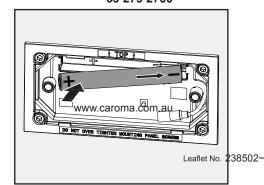

# Electronic Cistern - Second Fix cont.

**13.** Securely connect Button Panel cables to Button Backing Assembly. NOTE: Once cable is connected you have 20 seconds before calibration comences.

**14.** Engage bottom clips and rotate top of panel back flush against wall.

15. Slide panel down to engage lock.

**16.** Ensure area 1.2m directly in front of panel is clear for calibration. Calibration is complete when the panel stops flashing. Flush panel to calibrate servos.