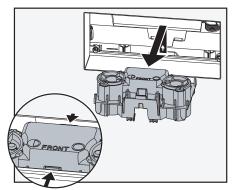

**6.** Reconnect braided hose, turn Isolation Tap on. Check for leaks, confirm water level before installing Actuator Bridge.

**7.** Install Actuator Bridge into position. Push down blue side sliders to lock.