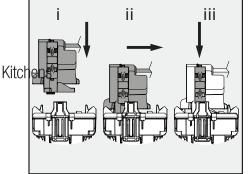

**11.** Install battery noting negative to right side of panel.

**12.** Engage Battery Cover clips under top edge and secure with provided screws. NOTE: Do not overtighten screws.