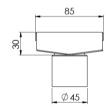

# **PHOENIX V**

## PHOENIX V CHANNEL DRAIN TI 75 X 900MM OUTLET 45MM





# 600 / 750 / 900 / 1215 / 1500mm



## **AVAILABLE IN**





201-1131-51 201-1131-10 Stainless Steel Matte Black

## **INFORMATION**





- All surfaces should be cleaned with mild liquid detergent or soap and water.
- Do not use cream cleaners or citrus based cleaning products, as they are abrasive.
- Use of unsuitable cleaning agents may damage the surface.
- Any damage caused in this way will not be covered by warranty.

Please visit https://www.phoenixtapware.com.au/warranty to view the full warranty



While we aim to ensure the specifications shown are correct at time of printing, Phoenix Tapware reserves the right to make modifications without prior notice. Always use the physical product measurements for mark-ups and roughing-in as the line drawing shown may differ from the actual product over time. All measurement