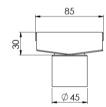

# **PHOENIX V**

## PHOENIX V CHANNEL DRAIN TI 75 X 750MM OUTLET 45MM





# 600 / 750 / 900 / 1215 / 1500mm



### **AVAILABLE IN**





201-1121-51 201-1121-10 Stainless Steel Matte Black

### **INFORMATION**



### MAINTENANCE AND CARE:

- All surfaces should be cleaned with mild liquid detergent or soap and water.
- Do not use cream cleaners or citrus based cleaning products, as they are abrasive.
- Use of unsuitable cleaning agents may damage the surface.
- Any damage caused in this way will not be covered by warranty.

Please visit https://www.phoenixtapware.com.au/warranty to view the full warranty



While we aim to ensure the specifications shown are correct at time of printing, Phoenix Tapware reserves the right to make modifications without prior notice. Always use the physical product measurements for mark-ups and roughing-in as the line drawing shown may differ from the actual product