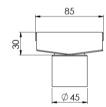

# **PHOENIX V**

## PHOENIX V CHANNEL DRAIN TI 75 X 600MM OUTLET 45MM





# 600 / 750 / 900 / 1215 / 1500mm



## **AVAILABLE IN**





201-1111-51 201-1111-10 Stainless Steel Matte Black

## **INFORMATION**





- All surfaces should be cleaned with mild liquid detergent or soap and water.
- Do not use cream cleaners or citrus based cleaning products, as they are abrasive.
- Use of unsuitable cleaning agents may damage the surface.
- Any damage caused in this way will not be covered by warranty.

Please visit https://www.phoenixtapware.com.au/warranty to view the full warranty



While we aim to ensure the specifications shown are correct at time of printing, Phoenix Tapware reserves the right to make modifications without prior notice. Always use the physical product measurements for mark-ups and roughing-in as the line drawing shown may differ from the actual product over time. All measurement