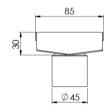

## PHOENIX V CHANNEL DRAIN TI 75 X 1215MM OUTLET 45MM

Please visit https://www.phoenixtapware.com.au/warranty to view the full warranty

While we aim to ensure the specifications shown are correct at time of printing, Phoenix Tapware reserves the right to make modifications without prior notice. Always use the physical product measurements for mark-ups and roughing-in as the line drawing shown may differ from the actual product over time. All measurements are shown in millimetres. Colours may vary from image shown.