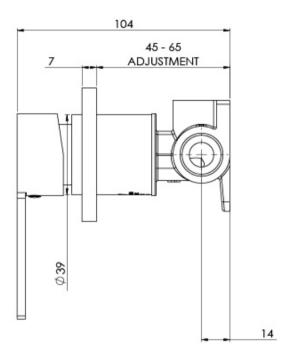

Please visit https://www.phoenixtapware.com.au/warranty to view the full warranty

While we aim to ensure the specifications shown are correct at time of printing, Phoenix Tapware reserves the right to make modifications without prior notice. Always use the physical product measurements for mark-ups and roughing-in as the line drawing shown may differ from the actual product over time. All measurements are shown in millimetres. Colours may vary from image shown.