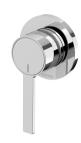

# **LEXI MKII**

## LEXI MKII SHOWER / WALL MIXER

#### **AVAILABLE IN**

123-7800-00 Chrome

123-7800-40 Brushed Nickel Matte Black

123-7800-10