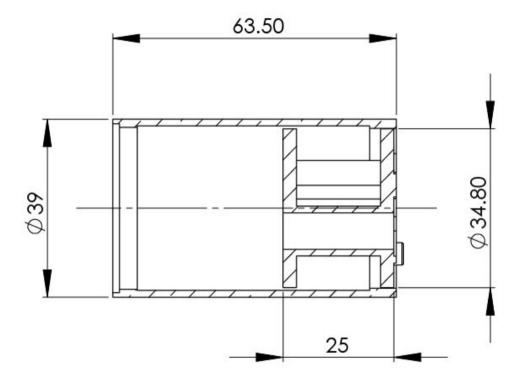

## **PLUMBING ACCESSORIES & FIXTURES**

SHOWER MIXER 39MM BODY EXTENSION 25MM







## **AVAILABLE IN**













CC780 Chrome

Brushed Nickel Gun Metal

CC780-30

CC780-10 Matte Black

Brushed Gold

## INFORMATION

Temperature Rating 1 - 75°C

Pressure Rating 150 - 500kPa





## **MAINTENANCE AND CARE:**

- All surfaces should be cleaned with mild liquid detergent or soap and water.
- Do not use cream cleaners or citrus based cleaning products, as they are abrasive.
- Use of unsuitable cleaning agents may damage the surface.
- Any damage caused in this way will not be covered by warranty.

Please visit https://www.phoenixtapware.com.au/warranty to view the full warranty