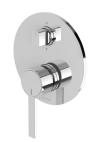

# **LEXI MKII**

## LEXI MKII WALL SHOWER / BATH DIVERTER MIXER

#### **AVAILABLE IN**

123-7910-00 Chrome

123-7910-40 Brushed Nickel Matte Black

123-7910-10