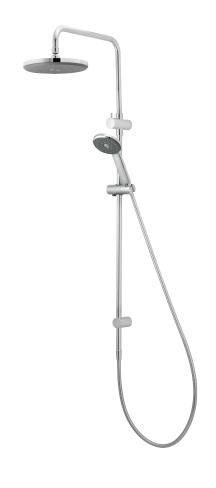

## 13-3253 KIRI TWIN SHOWER SYSTEM

Satinjet°

\*ReferAS/NZS 3500

- Features the revolutionary Satinjet® spray design. Twin jets of water collide into thousands of tiny droplets to deliver voluminous shower coverage
- · Single function handset featuring Satinjet® spray
- Single function 216mm round overhead shower featuring Satinjet® spray
- Exposure rail with in-built water delivery point to eliminate the need for a separate wall elbow
- Easily switches from handset to overhead shower with the integrated water diverter
- Adjustable bottom pillar for easy retro-fit installation
- · Height adjustable handset holder with push button slider
- Strong and durable, Satin Lux hose