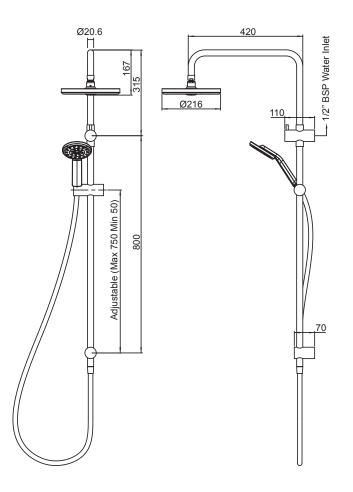

## FINISH: Chrome/Graphite

FUNCTIONS: Satinjet®

MOUNTING METHOD: Adjustable bottom mounting

**SUPPLY**: Mains Pressure

**CONNECTIONS:** 1/2" BSP Female **WORKING PRESSURES:** 150 - 500 kpa

**OPERATING TEMPERATURE:** Recommended 50°C\*

\*ReferAS/NZS 3500

- Features the revolutionary Satinjet® spray design. Twin jets of water collide into thousands of tiny droplets to deliver voluminous shower coverage
- · Single function handset featuring Satinjet® spray
- Single function 216mm round overhead shower featuring Satinjet® spray
- Exposure rail with in-built water delivery point to eliminate the need for a separate wall elbow
- Easily switches from handset to overhead shower with the integrated water diverter
- Adjustable bottom pillar for easy retro-fit installation
- · Height adjustable handset holder with push button slider
- Strong and durable, Satin Lux hose