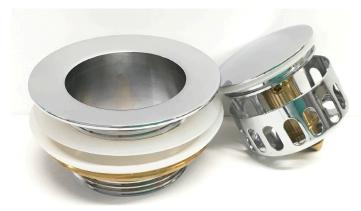

## 40MM POP-UP BATH PLUG WITH REMOVABLE WASTE

This innovative bath & spa bath plug is unique to Decina. The stylish chrome pop-up waste has a unique removable cartridge which is easy to remove for cleaning & drain access. Made from solid brass & finished in luxury polished, chrome.

#### KEY FEATURES

- Chrome 40mm pop-up bath plug with removable waste
- Suitable for bath & spa bath applications with a 40mm outlet
- Removable easy clean pop-up cartridge
- Hair catcher & jewellery friendly basket, stops most rings & earrings falling down the drain.
- Extra wide bath rim flange