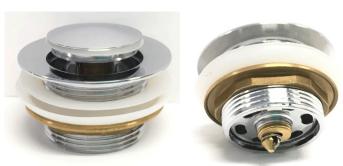

## 40MM POP-UP BATH PLUG WITH REMOVABLE WASTE

This innovative bath & spa bath plug is unique to Decina. The stylish chrome pop-up waste has a unique removable cartridge which is easy to remove for cleaning & drain access. Made from solid brass & finished in luxury polished, chrome.

#### KEY FEATURES

- Chrome 40mm pop-up bath plug with removable waste
- Suitable for bath & spa bath applications with a 40mm outlet
- Removable easy clean pop-up cartridge
- Hair catcher & jewellery friendly basket, stops most rings & earrings falling down the drain.
- Extra wide bath rim flange