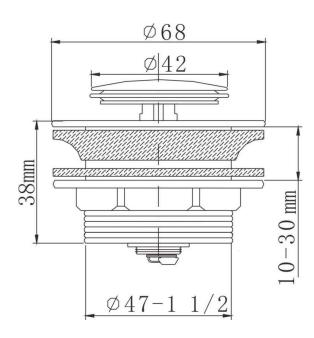

# 40MM POP-UP PLUG Bath Accessories REMOVABLE WASTE







## 40MM POP-UP BATH PLUG WITH REMOVABLE WASTE

This innovative bath & spa bath plug is unique to Decina. The stylish chrome pop-up waste has a unique removable cartridge which is easy to remove for cleaning & drain access. Made from solid brass & finished in luxury polished, chrome.

#### PRODUCT CODE

WA001

# SIZE (L) X (W) X (H)

68 x 68 x 38 (mm)

#### WARRANTY

Lifetime replacement guarantee (Limited) Conditions apply please see website for details

#### APPROVALS

- WaterMark Level 2
- WM 030031



#### KEY FEATURES

- Chrome 40mm pop-up bath plug with removable waste
- Suitable for bath & spa bath applications with a 40mm outlet
- Removable easy clean pop-up cartridge
- Hair catcher & jewellery friendly basket, stops most rings & earrings falling down the drain.
- Extra wide bath