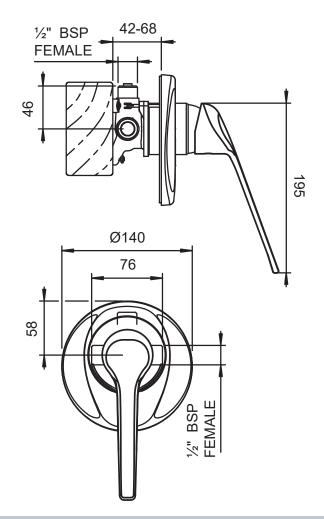

## FINISH: Chrome

**CONSTRUCTION: Brass** 

**CARTRIDGE TYPE:** 40mm ceramic

**SUPPLY: Mains Pressure** 

**CONNECTIONS**: 1/2" BSP Female WORKING PRESSURES: 150 - 500 kpa **OPERATING TEMPERATURE:** 5°C to 70°C\*

\*Refer AS/NZS 3500

- Evenflo™ technology helps to ensure consistent water flow delivery to help prevent fluctuations in water temperature even when pressure is unbalanced. Precise temperature transition from cold to hot minimises the risk of scalding and thermal shock
- · 40mm ceramic disc cartridge
- Adjustable temperature settings to prevent scalding
- Solid brass construction for longevity
- Extended solid lever handle
- Easy to distinguish hot and cold indicators
- Concealed faceplate fixing no need for silicone sealing Incorporates brass lugs for ease of mounting Body inlets ½ "BSP female