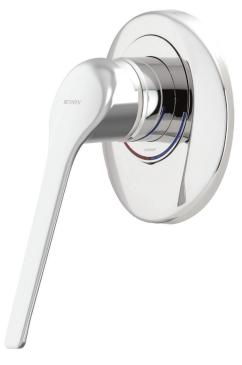

## METHVEN

02-8016 **NAIDA EXTENDED** LEVER SHOWER MIXER

## FINISH: Chrome

**CONSTRUCTION: Brass** 

**CARTRIDGE TYPE:** 40mm ceramic

**SUPPLY: Mains Pressure** 

**CONNECTIONS**: 1/2" BSP Female WORKING PRESSURES: 150 - 500 kpa **OPERATING TEMPERATURE:** 5°C to 70°C\*

\*Refer AS/NZS 3500

- Evenflo™ technology helps to ensure consistent water flow delivery to help prevent fluctuations in water temperature even when pressure is unbalanced. Precise temperature transition from cold to hot minimises the risk of scalding and thermal shock
- · 40mm ceramic disc cartridge
- Adjustable temperature settings to prevent scalding
- Solid brass construction for longevity
- Extended solid lever handle
- Easy to distinguish hot and cold indicators
- Concealed faceplate fixing no need for silicone sealing Incorporates brass lugs for ease of mounting Body inlets ½ "BSP female