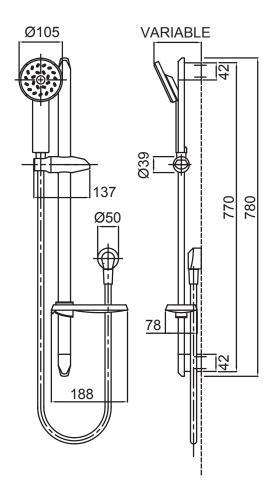

## METHVEN

13-3208P KIRI GRAPHITE SATINJET RAIL SHOWER

## FINISH: Chrome/Graphite

FUNCTIONS: Satinjet®

MOUNTING METHOD: Twin solid mounting

**SUPPLY**: Mains Pressure

**CONNECTIONS**: 1/2" BSP Female **WORKING PRESSURES**: 150 - 500 kpa

**OPERATING TEMPERATURE:** Recommended 50°C\*

\*Refer AS/NZS 3500

- Features the revolutionary Satinjet® spray design. Twin jets of water collide into thousands of tiny droplets to deliver voluminous shower coverage
- · Single function handset featuring Satinjet® spray
- · Easy-to-clean faceplate
- High quality 770mm elliptical rail with solid metal mounting points for extra durability
- Height adjustable, push button slider with reinforced metal handset holder
- · Stylish chrome soap dish and Genesis brass wall elbow included
- · Strong and durable, SatinLux hose