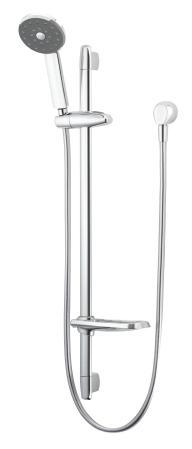

## METHVEN

13-3208P KIRI GRAPHITE SATINJET RAIL SHOWER

\*Refer AS/NZS 3500

- Features the revolutionary Satinjet® spray design. Twin jets of water collide into thousands of tiny droplets to deliver voluminous shower coverage
- · Single function handset featuring Satinjet® spray
- · Easy-to-clean faceplate
- High quality 770mm elliptical rail with solid metal mounting points for extra durability
- Height adjustable, push button slider with reinforced metal handset holder
- · Stylish chrome soap dish and Genesis brass wall elbow included
- · Strong and durable, SatinLux hose