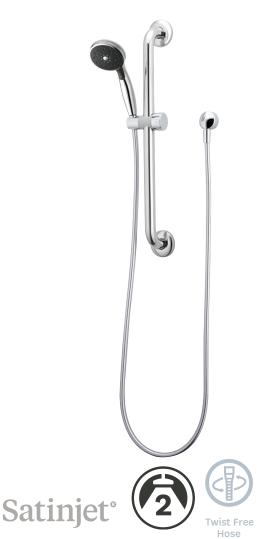

## METHVEN

Indp. Living

13-8843 NAIDA GRAB RAIL SHOWER

FUNCTIONS: Satinjet® & Massage

**MOUNTING METHOD:** Fixed mounting points

**SUPPLY:** Mains Pressure

CONNECTIONS: 1/2" BSP Female
WORKING PRESSURES: 150 - 500 kpa

**OPERATING TEMPERATURE:** Recommended 50°C\*

\*Refer AS/NZS 3500

- Features the revolutionary Satinjet® spray design. Twin jets of water collide into thousands of tiny droplets to deliver voluminous shower coverage
- · Dual spray handset featuring Satinjet® spray and massage spray
- · Unique push button built into handset to change spray patterns
- Ø32mm safety Grabrail, made from durable polished stainless steel, with concealed flange
- The safety Grabrail meets design and construction requirements AS 1428
- · Includes an adjustable, twist action, easy to use, Parafit™ slider
- · Designer Euro wall elbow with inbuilt non-return dual check valve
- 1500mm SatinLux hose