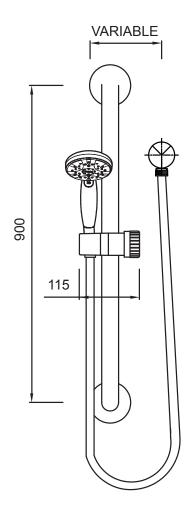

## METHVEN

Indp. Living

13-8843 NAIDA GRAB RAIL SHOWER

FUNCTIONS: Satinjet® & Massage

**MOUNTING METHOD:** Fixed mounting points

**SUPPLY:** Mains Pressure

CONNECTIONS: 1/2" BSP Female
WORKING PRESSURES: 150 - 500 kpa

**OPERATING TEMPERATURE:** Recommended 50°C\*

\*Refer AS/NZS 3500

- Features the revolutionary Satinjet® spray design. Twin jets of water collide into thousands of tiny droplets to deliver voluminous shower coverage
- · Dual spray handset featuring Satinjet® spray and massage spray
- · Unique push button built into handset to change spray patterns
- Ø32mm safety Grabrail, made from durable polished stainless steel, with concealed flange
- The safety Grabrail meets design and construction requirements AS 1428
- · Includes an adjustable, twist action, easy to use, Parafit™ slider
- · Designer Euro wall elbow with inbuilt non-return dual check valve
- 1500mm SatinLux hose