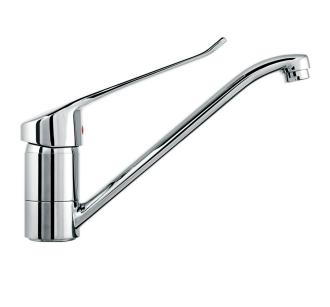

## METHVEN

Indp. Living

02-8306 NAIDA EXTENDED LEVER SINK MIXER

\*Refer AS/NZS 3500

- · 40mm ceramic disc cartridge
- · Adjustable temperature control settings to prevent scalding
- · Solid brass construction for longevity
- Extended solid lever handle
- Tubular swivel spout fitted with Adjustable Stream Direction aerator
- · Twin-stud mounting for secure sink installation
- Stainless steel flexible hoses 1/2" BSP female
- · Suitable for mains pressure installation