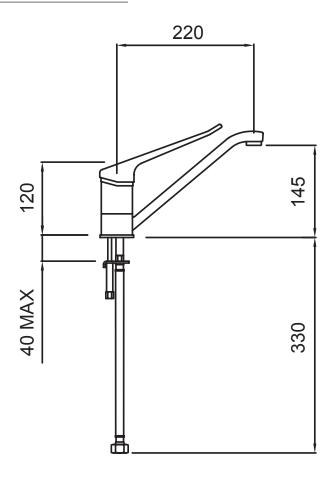

## METHVEN

Indp. Living

02-8306 NAIDA EXTENDED LEVER SINK MIXER

## **FINISH: Chrome**

**CONSTRUCTION**: Brass

**CARTRIDGE TYPE:** 40mm ceramic

**SUPPLY**: Mains Pressure

CONNECTIONS: 1/2" BSP Female
WORKING PRESSURES: 150 - 500 kpa
OPERATING TEMPERATURE: 5°C to 70°C\*