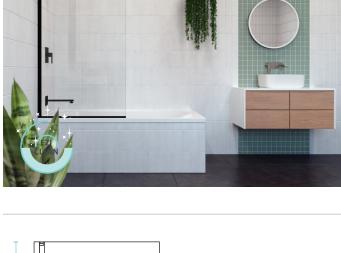

## PIVOT PANEL BATH SHOWER SCREEN - Aluminum, Matte Black/Clear 6mm Toughened Safety Glass

The Fitzroy pivot panel is the perfect solution for bathrooms with a shower over bath. This design can be fitted onto virtually all Decina inset baths with a tile bead, making it incredibly versatile as well as very on-trend, with its contemporary clean, square lines & matte black finish.

- ✓ Drip seal to the top of the bath
- Concealed fittings
- ✓ Wall channel fixing method

- ✓ Anti-fungal & UV resistant seals
- ☑ Dripless door strips
- **▼** Soft magnetic door closing system **✓** Right or left hand installation