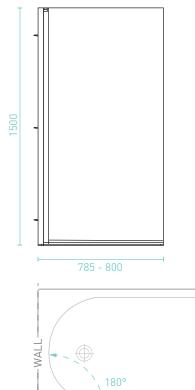

**NET WEIGHT** SIZE (w) x (h) mm 800 (785 - 800)\* x 1500 21kg

**FIPPB** \*Adjustable wall channel (15mm)

CODE

- 5 YEAR WARRANTY\*
- Made to AS 1288:2006
- Panel pivots out 180° for easy access