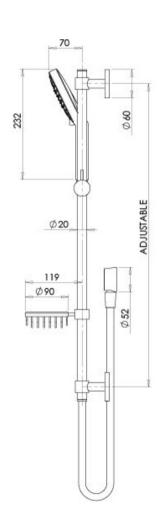

## **SPECIFICATIONS**

#### **INFORMATION**

Temperature Rating 1 - 75°C

Pressure Rating 150 - 500kPa