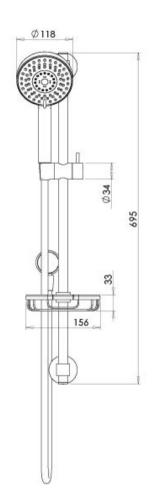

## **SPECIFICATIONS**

#### **INFORMATION**

Temperature Rating 1 - 75°C

Pressure Rating 150 - 500kPa