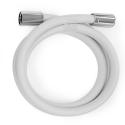

## **NX VIVE**

NX SHOWER HOSE NATURAL

## **AVAILABLE IN**

604-9069 Matte White