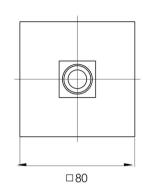

# **LEXI**

### LEXI CEILING ARM 300MM



## **SPECIFICATIONS**







#### **AVAILABLE IN**



Chrome







LE6091-40 LE6091-30 Brushed Nickel Gun Metal

LE6091-10 Matte Black

#### **INFORMATION**

Temperature Rating 1 - 75°C

Pressure Rating 150 - 500kPa





#### **MAINTENANCE AND CARE:**

- All surfaces should be cleaned with mild liquid detergent or soap and water.
- Do not use cream cleaners or citrus based cleaning products, as they are abrasive.
- Use of unsuitable cleaning agents may damage the surface.
- Any damage caused in this way will not be covered by warranty.

Please visit https://www.phoenixtapware.com.au/warranty to view the full warranty



While we aim to ensure the specifications shown are correct at time of printing, Phoenix Tapware reserves the right to make modifications without prior notice. Always use the physical product measur