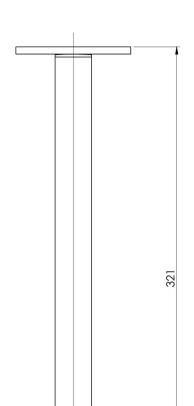

# **LEXI**

### LEXI CEILING ARM 300MM



## **SPECIFICATIONS**







#### **AVAILABLE IN**



Chrome







LE6091-40 LE6091-30 Brushed Nickel Gun Metal

LE6091-10 Matte Black

#### **INFORMATION**

Temperature Rating 1 - 75°C

Pressure Rating 150 - 500kPa





#### **MAINTENANCE AND CARE:**

- All surfaces should be cleaned with mild liquid detergent or soap and water.
- Do not use cream cleaners or citrus based cleaning products, as they are abrasive.
- Use of unsuitable cleaning agents may damage the surface.
- Any damage caused in this way will not be covered by warranty.

Please visit https://www.phoenixtapware.com.au/warranty to view the full warranty



While we aim to ensure the specifications shown are correct at time of printing, Phoenix Tapware reserves the right to make modifications without prior notice. Always use the physical product meas