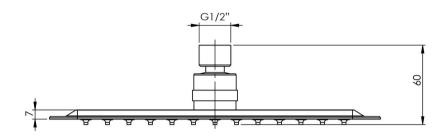

## VIVID SLIMLINE SHOWER ROSE 250X150MM SLIMLINE RECTANGLE

#### **INFORMATION**

Temperature Rating 1 - 75°C

Pressure Rating 150 - 500kPa