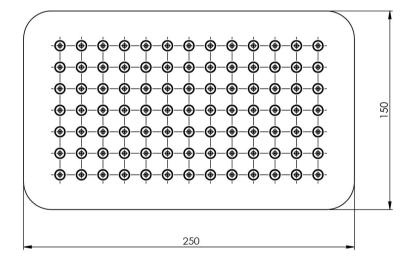

# **VIVID SLIMLINE**

## VIVID SLIMLINE SHOWER ROSE 250X150MM SLIMLINE RECTANGLE









### **AVAILABLE IN**



VS5002-50 Stainless Steel

#### **INFORMATION**

Temperature Rating 1 - 75°C

Pressure Rating 150 - 500kPa





#### MAINTENANCE AND CARE:

- All surfaces should be cleaned with mild liquid detergent or soap and water.
- Do not use cream cleaners or citrus based cleaning products, as they are abrasive.
- Use of unsuitable cleaning agents may damage the surface.
- Any damage caused in this way will not be covered by warranty.

Please visit https://www.phoenixtapware.com.au/warranty to view the full warranty



While we aim to ensure the specifications shown are correct at time of printing, Phoenix Tapware reserves the right to make modifications without prior notice. Always use the physical product measurements for mark-ups and roughing-in as the line drawing sho