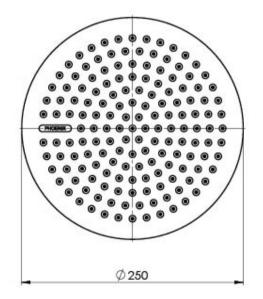

# **NX QUIL**

## NX QUIL SHOWER ROSE









#### **AVAILABLE IN**









606-5000-00 Chrome

606-5000-60 Chrome / Matte Black Brushed Nickel Matte Black

606-5000-10

#### **INFORMATION**

Temperature Rating 1 - 75°C

Pressure Rating 150 - 500kPa





### **MAINTENANCE AND CARE:**

- All surfaces should be cleaned with mild liquid detergent or soap and water.
- Do not use cream cleaners or citrus based cleaning products, as they are abrasive.
- Use of unsuitable cleaning agents may damage the surface.
- Any damage caused in this way will not be covered by warranty.

Please visit https://www.phoenixtapware.com.au/warranty to view the full warranty



While we aim to ensure the specifications shown are correct at time of printing, Phoenix Tapware reserves the right to make modifications without prior notice. Always use the physi