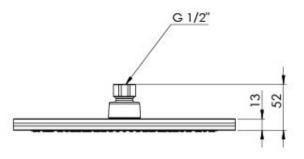

## NX QUIL SHOWER ROSE

#### **INFORMATION**

Temperature Rating 1 - 75°C

Pressure Rating 150 - 500kPa