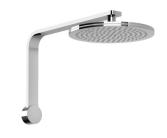

SPECIFICATIONS



## **AVAILABLE IN**



Chrome

606-5100-40

Chrome / Matte Black Brushed Nickel Matte Black

## INFORMATION

Pressure Rating 150 - 500kPa

Temperature Rating 1 - 75°C

## MAINTENANCE AND CARE:

- All surfaces should be cleaned with mild liquid detergent or soap and water.

- Do not use cream cleaners or citrus based cleaning products, as they are abrasive.
- Use of unsuitable cleaning agents may damage the surface.
- Any damage caused in this way will not be covered by warranty.

Please visit https://www.phoenixtapware.com.au/warranty to view the full warranty

APWARE SHOWERS & ACCESSORIES

While we aim to ensure the specifications shown are correct at time of printing, Phoenix Tapware reserves the right to make modifications without prior notice. Always use the physical product measurem