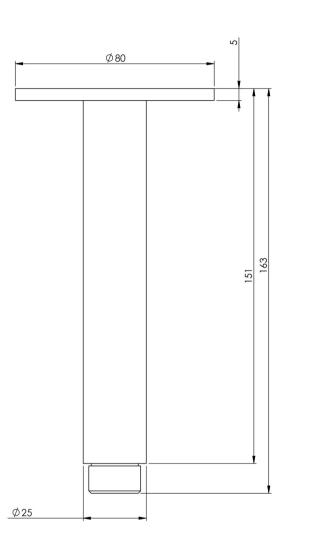

## INFORMATION

Temperature Rating 1 - 75°C

Pressure Rating 150 - 500kPa

Please visit https://www.phoenixtapware.com.au/warranty to view the full warranty

While we aim to ensure the specifications shown are correct at time of printing, Phoenix Tapware reserves the right to make modifications without prior notice. Always use the physical product measurements for mark-ups and roughing-in as the line drawing shown may differ from the actual product over time. All measurements are shown in millimetres. Colours may vary from image shown.