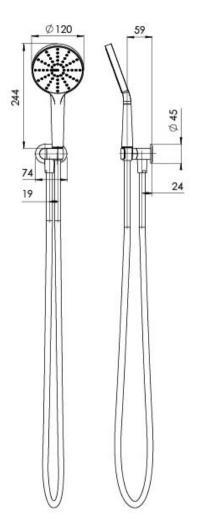

## NX VIVE HAND SHOWER

Please visit https://www.phoenixtapware.com.au/warranty to view the full warranty

While we aim to ensure the specifications shown are correct at time of printing, Phoenix Tapware reserves the right to make modifications without prior notice. Always use the physical product measurements for mark-ups and roughing-in as the line drawing shown may differ from the actual product over time. All measurements are shown in millimetres. Colours may vary from image shown.