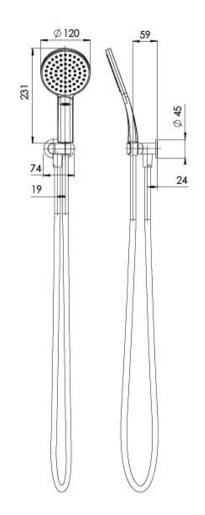

## **NX QUIL** NX QUIL HAND SHOWER

Please visit https://www.phoenixtapware.com.au/warranty to view the full warranty

While we aim to ensure the specifications shown are correct at time of printing, Phoenix Tapware reserves the right to make modifications without prior notice. Always use the physical product measurements for mark-ups and roughing-in as the line drawing shown may differ from the actual product over time. All measurements are shown in millimetres. Colours may vary from image shown.