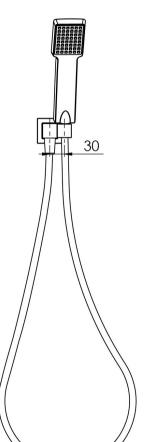

# **LEXI**

### LEXI HAND SHOWER



## **SPECIFICATIONS**







#### **AVAILABLE IN**







LE683 CHR Chrome

LE683 BN Brushed Nickel Matte Black

LE683 MB

#### INFORMATION

Temperature Rating 1 - 75°C

Pressure Rating 150 - 500kPa





#### **MAINTENANCE AND CARE:**

- All surfaces should be cleaned with mild liquid detergent or soap and water.
- Do not use cream cleaners or citrus based cleaning products, as they are abrasive.
- Use of unsuitable cleaning agents may damage the surface.
- Any damage caused in this way will not be covered by warranty.

Please visit https://www.phoenixtapware.com.au/warranty to view the full warranty



While we aim to ensure the specifications shown are correct at time of printing, Phoenix Tapware reserves the right to make modifications without prior notice. Always use the physical product measurements for mark-