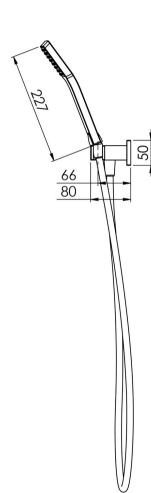

# **LEXI**

### LEXI HAND SHOWER



## **SPECIFICATIONS**







#### **AVAILABLE IN**







LE683 CHR Chrome

LE683 BN Brushed Nickel Matte Black

LE683 MB

#### INFORMATION

Temperature Rating 1 - 75°C

Pressure Rating 150 - 500kPa





#### **MAINTENANCE AND CARE:**

- All surfaces should be cleaned with mild liquid detergent or soap and water.
- Do not use cream cleaners or citrus based cleaning products, as they are abrasive.
- Use of unsuitable cleaning agents may damage the surface.
- Any damage caused in this way will not be covered by warranty.

Please visit https://www.phoenixtapware.com.au/warranty to view the full warranty



While we aim to ensure the specifications shown are correct at time of printing, Phoenix Tapware reserves the right to make modifications without prior notice. Always use the physical product measurements for mark-up