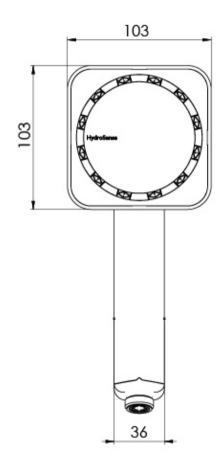

## NX ORLI HAND PIECE

#### **INFORMATION**

Temperature Rating 1 - 75°C

Pressure Rating 150 - 500kPa