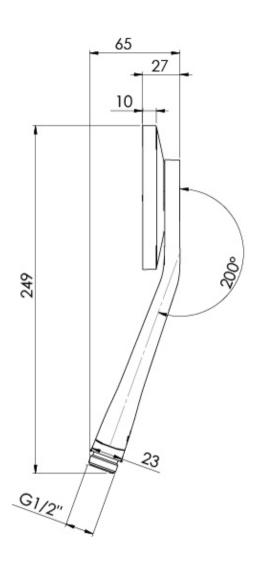

## NX ORLI HAND PIECE

#### **INFORMATION**

Temperature Rating 1 - 75°C

Pressure Rating 150 - 500kPa