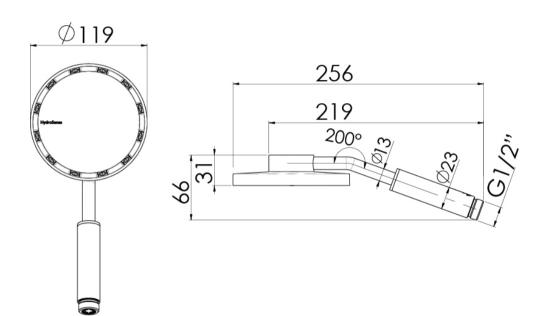

SPECIFICATIONS

Please visit https://www.phoenixtapware.com.au/warranty to view the full warranty

While we aim to ensure the specifications shown are correct at time of printing, Phoenix Tapware reserves the right to make modifications without prior notice. Always use the physical product measurements for mark-ups and roughing-in as the line drawing shown may differ from the actual product over time. All measurements are shown in millimetres. Colours may vary from image shown.