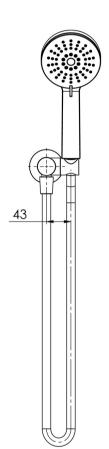

### **VIVID SLIMLINE HAND SHOWER**

#### **INFORMATION**

Temperature Rating 1 - 75°C

Pressure Rating 150 - 500kPa