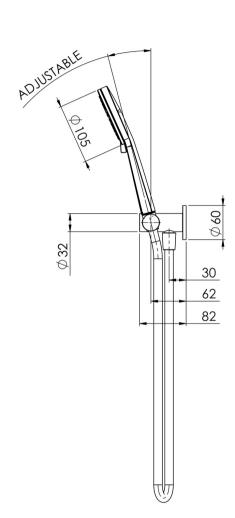

### **VIVID SLIMLINE HAND SHOWER**

#### **INFORMATION**

Temperature Rating 1 - 75°C

Pressure Rating 150 - 500kPa