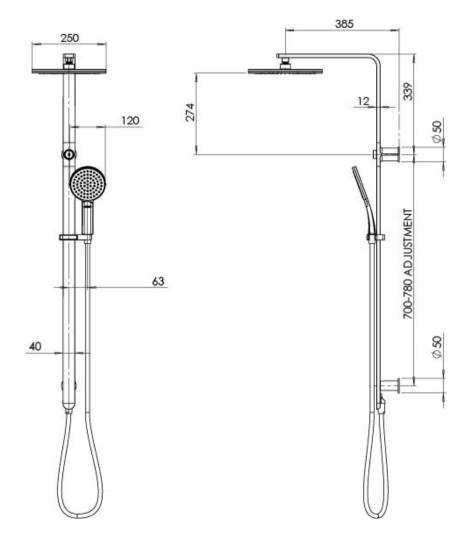

## **SPECIFICATIONS**

#### **INFORMATION**

Temperature Rating 1 - 75°C

Pressure Rating 150 - 500kPa