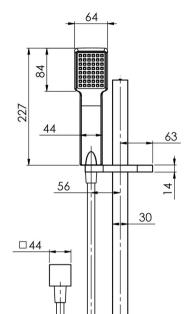

## LEXI DELUXE RAIL SHOWER

### **AVAILABLE IN**

LE685 CHR Chrome

LE685 BN Brushed Nickel Matte Black

LE685 MB

### INFORMATION

Temperature Rating 1 - 75°C

Pressure Rating 150 - 500kPa