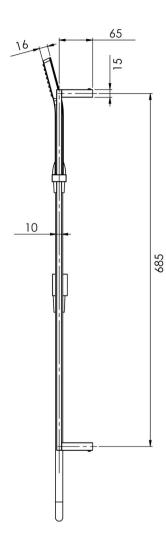

## LEXI DELUXE RAIL SHOWER

### **AVAILABLE IN**

LE685 CHR Chrome

LE685 BN Brushed Nickel Matte Black

LE685 MB

### INFORMATION

Temperature Rating 1 - 75°C

Pressure Rating 150 - 500kPa