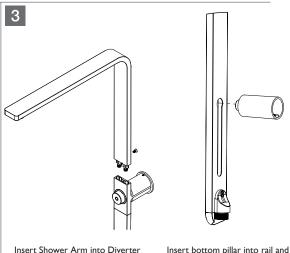

Position Shower Rail over Wall Inlet Adaptor and lower Wall Adaptor and gently push in place.

Fasten Shower rail by tightening top and bottom grub screws.

Insert Rubber Washer and Flow Restrictor as shown into Shower Rose.

Screw Shower Rose to arm.

5

Body. Fasten with supplied screw.

Tighten firmly.

adjust to required height.

Tighten with screwdriver.

recommended 150-500

maximum hot water temperature