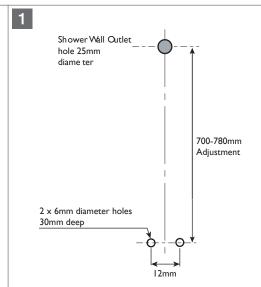

\*All measurements are shown in millimeters.

(03) 9780 4200 www.phoenixtapware.com.au