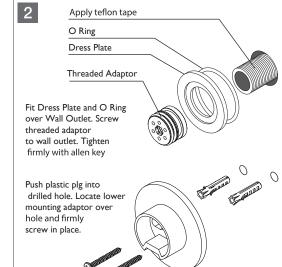

Position Shower Rail over Wall Inlet Adaptor and lower Wall Adaptor and gently push in place.

Fasten Shower rail by tightening top and bottom grub screws.

Insert Rubber Washer and Flow Restrictor as shown into Shower Rose.

Screw Shower Rose to arm.

5

Body. Fasten with supplied screw.

Tighten firmly.

adjust to required height.

Tighten with screwdriver.

recommended 150-500

maximum hot water temperature