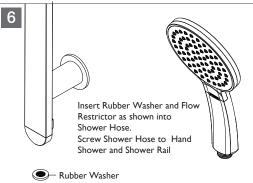

Screw Shower Rose to arm.

5

Body. Fasten with supplied screw.

Tighten firmly.

adjust to required height.

Tighten with screwdriver.

recommended 150-500

maximum hot water temperature