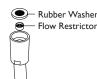

Position Shower Rail over Wall Inlet Adaptor and lower Wall Adaptor and gently push in place.

Fasten Shower rail by tightening top and bottom grub screws.

Insert Rubber Washer and Flow Restrictor as shown into Shower Rose.