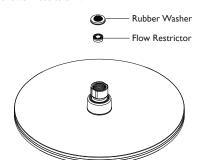

Position Shower Rail over Wall Inlet Adaptor and lower Wall Adaptor and gently push in place.

Fasten Shower rail by tightening top and bottom grub screws.

Insert Rubber Washer and Flow Restrictor as shown into Shower Rose.