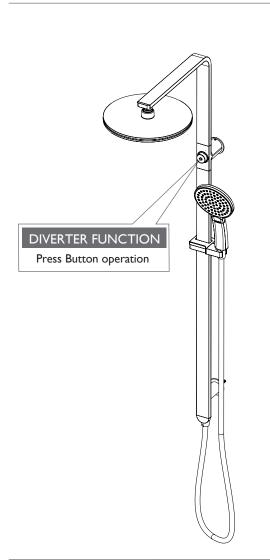

Position Shower Rail over Wall Inlet Adaptor and lower Wall Adaptor and gently push in place.

Fasten Shower rail by tightening top and bottom grub screws.

Insert Rubber Washer and Flow Restrictor as shown into Shower Rose.

Screw Shower Rose to arm.

5

Body. Fasten with supplied screw.

Tighten firmly.

adjust to required height.

Tighten with screwdriver.

recommended 150-500

maximum hot water temperature