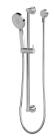

## VIVID SLIMLINE RAIL SHOWER

Ø 105

Ø 34

95

Ø**20** 

69

50 0

52 Ó

650

COHON COHON

235

25

0





### **AVAILABLE IN**



# Brushed Nickel Matte Black

### INFORMATION

**Temperature Rating** 1 - 75°C

Pressure Rating 150 - 500kPa



### MAINTENANCE AND CARE:

- All surfaces should be cleaned with mild liquid detergent or soap and water.
- Do not use cream cleaners or citrus based cleaning products, as they are abrasive.
- Use of unsuitable cleaning agents may damage the surface.
- Any damage caused in this way will not be covered by warranty.

Please visit https://www.phoenixtapware.com.au/warranty to view the full warranty

TAPWARE SHOWERS & ACCESSORIE

While we aim to ensure the specifications shown are correct at time of printing, Phoenix Tapware reserves the right to make modifications without prior notice. Always use the physical product measurements for mark-ups and roughing-i