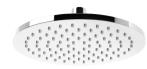

## VIVID SHOWER ROSE 200MM ROUND





## AVAILABLE IN



## INFORMATION

Temperature Rating 1 - 75°C

Pressure Rating 150 - 500kPa



## MAINTENANCE AND CARE:

- All surfaces should be cleaned with mild liquid detergent or soap and water.
- Do not use cream cleaners or citrus based cleaning products, as they are abrasive.
- Use of unsuitable cleaning agents may damage the surface.
- Any damage caused in this way will not be covered by warranty.

Please visit https://www.phoenixtapware.com.au/warranty to view the full warranty



While we aim to ensure the specifications shown are correct at time of printing, Phoenix Tapware reserves the right to make modifications without prior notice. Always use the physical product measurements for mark-ups and roughing-in as the line drawing shown may differ from the actual product over t