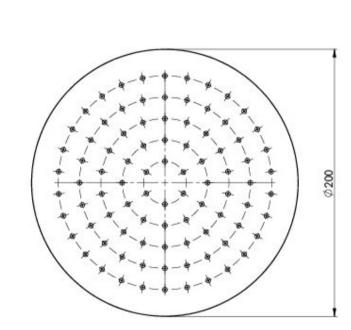

should be cleaned with mild liquid detergent or soap and water.
- Do not use cream cleaners or citrus based cleaning products, as they are abrasive.
- Use of unsuitable cleaning agents may damage the surface.
- Any damage caused in this way will not be covered by warranty.

Please visit https://www.phoenixtapware.com.au/warranty to view the full warranty



While we aim to ensure the specifications shown are correct at time of printing, Phoenix Tapware reserves the right to make modifications without prior notice. Always use the physical product measurements for mark-ups and roughing-in as the line drawing shown may differ from the actual product over time. All measurements are shown in millimetres. Colours may vary from image shown.

Ph: +61 3 9780 4200 09/04/2021 phoenixtapware.com.au



Ø35 G1/2".

200