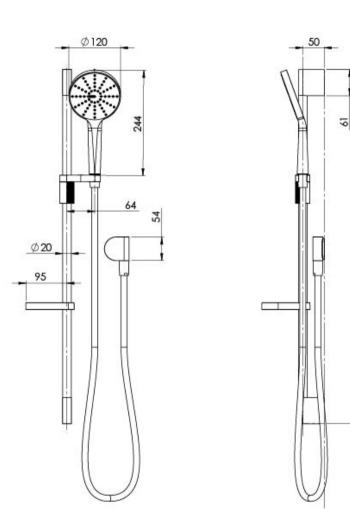

## INFORMATION

Temperature Rating 1 - 75°C

Pressure Rating 150 - 500kPa

Please visit https://www.phoenixtapware.com.au/warranty to view the full warranty

TAPWARE, SHOWERS & ACCESSORIES

While we aim to ensure the specifications shown are correct at time of printing, Phoenix Tapware reserves the right to make modifications without prior notice. Always use the physical product measurements for mark-ups and roughing-in as the line drawing shown may differ from the actual product over time. All measurements are shown in millimetres. Colours may vary from image shown.