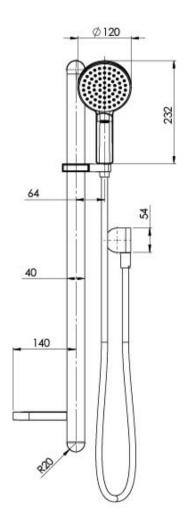

## **SPECIFICATIONS**

#### **INFORMATION**

Temperature Rating 1 - 75°C

Pressure Rating 150 - 500kPa