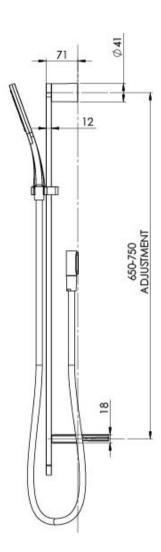

## **SPECIFICATIONS**

#### **INFORMATION**

Temperature Rating 1 - 75°C

Pressure Rating 150 - 500kPa