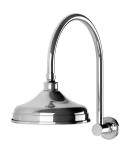

## NOSTALGIA VINTAGE SHOWER ARM & ROSE

Ø 204

Ø19

53

303

250

NS125 CHR Chrome

NS125-40