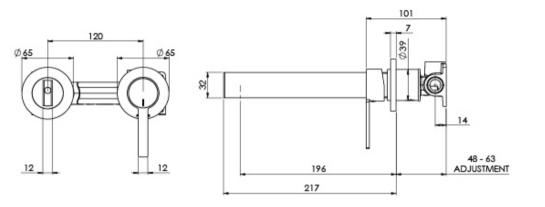

## LEXI MKII

LEXI MKII WALL BATH MIXER SET 200MM

Please visit https://www.phoenixtapware.com.au/warranty to view the full warranty

TAPWARE, SHOWERS & ACCESSORIES

While we aim to ensure the specifications shown are correct at time of printing, Phoenix Tapware reserves the right to make modifications without prior notice. Always use the physical product measurements for mark-ups and roughing-in as the line drawing shown may differ from the actual product over time. All measurements are shown in millimetres. Colours may vary from image shown.