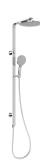

# **NX QUIL**

## NX QUIL TWIN SHOWER

### **AVAILABLE IN**

606-6500-00 Chrome

606-6500-60 Chrome / Matte Black Brushed Nickel Matte Black