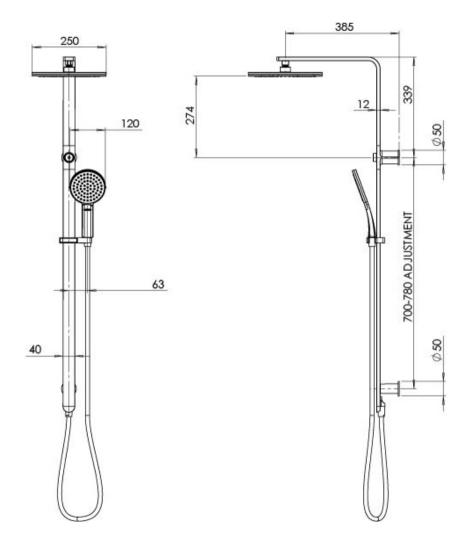

# **NX QUIL**

## NX QUIL TWIN SHOWER





## **SPECIFICATIONS**



### **AVAILABLE IN**









606-6500-00 Chrome

606-6500-60 Chrome / Matte Black Brushed Nickel Matte Black

#### **INFORMATION**

Temperature Rating 1 - 75°C

Pressure Rating 150 - 500kPa





#### **MAINTENANCE AND CARE:**

- All surfaces should be cleaned with mild liquid detergent or soap and water.
- Do not use cream cleaners or citrus based cleaning products, as they are abrasive.
- Use of unsuitable cleaning agents may damage the surface.
- Any damage caused in this way will not be covered by warranty.

Please visit https://www.phoenixtapware.com.au/warranty to view the full warranty