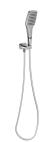

## NX CAPE HAND SHOWER

#### **AVAILABLE IN**

605-6610-00 Chrome

605-6610-60 Chrome / Matte Black