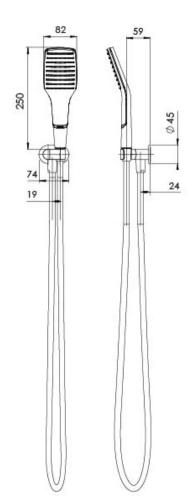

# **NX CAPE**

## NX CAPE HAND SHOWER



## **SPECIFICATIONS**





#### **AVAILABLE IN**





605-6610-00 Chrome

605-6610-60 Chrome / Matte Black

#### **INFORMATION**

Temperature Rating 1 - 75°C

Pressure Rating 150 - 500kPa





### MAINTENANCE AND CARE:

- All surfaces should be cleaned with mild liquid detergent or soap and water.
- Do not use cream cleaners or citrus based cleaning products, as they are abrasive.
- Use of unsuitable cleaning agents may damage the surface.
- Any damage caused in this way will not be covered by warranty.

Please visit https://www.phoenixtapware.com.au/warranty to view the full warranty