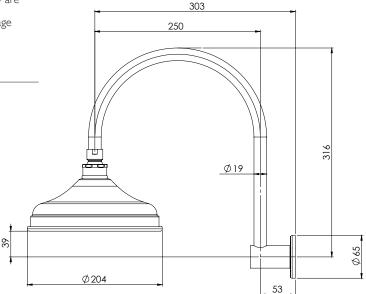

#### PACKAGING INCLUDES

- I x Shower arm
- I x Shower rose
- I x Installation instructions
- I × Warranty card

While we aim to ensure the specifications shown are correct at time of printing. Phoenix Tapware reserves the right to make modifications without prior notice. Always use the physical product measurements for mark-ups and roughing-in as the line drawing shown may differ from the actual product over time. All measurements are shown in millimetres. PLEASE CLICK HERE TO VIEW FULL WARRANTY