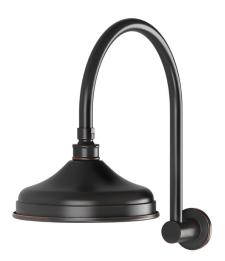

## VINTAGE SHOWER ARM & ROSE

| PRODUCT CODE: | NS125-33           |
|---------------|--------------------|
| FINISH:       | ANTIQUE BLACK      |
| WELS:         | 3 star - 8.0lt/Min |

## SPECIFICATIONS

CHROME ANTIQUE BLACK

FOR MORE INFORMATION VISIT www.phoenixtapware.com.au