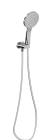

## NX QUIL HAND SHOWER

## **SPECIFICATIONS**

606-6610-00 Chrome

606-6610-60 Chrome / Matte Black Brushed Nickel Matte Black