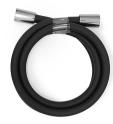

## **NX CAPE**

NX SHOWER HOSE BLACK

## **AVAILABLE IN**

605-9069-60 Matte Black

## **INFORMATION**

Temperature Rating 1 - 75°C

Pressure Rating 150 - 500kPa