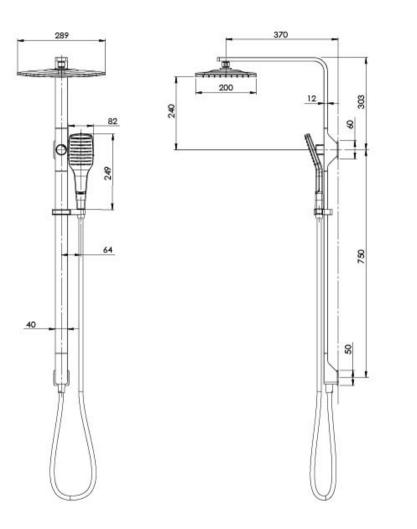

## NX CAPE NX CAPE TWIN SHOWER



**SPECIFICATIONS** 

## **AVAILABLE IN**



Chrome / Matte Black

## INFORMATION

Temperature Rating 1 - 75°C

Pressure Rating 150 - 500kPa



## MAINTENANCE AND CARE:

- All surfaces should be cleaned with mild liquid detergent or soap and water.

- Do not use cream cleaners or citrus based cleaning products, as they are abrasive.
- Use of unsuitable cleaning agents may damage the surface.
- Any damage caused in this way will not be covered by warranty.

Please visit https://www.phoenixtapware.com.au/warranty to view the full warranty

While we aim to ensure the specifications shown are correct at time of printing, Phoenix Tapware reserves the right to make modifications without prior notice. Always use the physical product measurements for mark-ups and roughing-in as the line drawing s