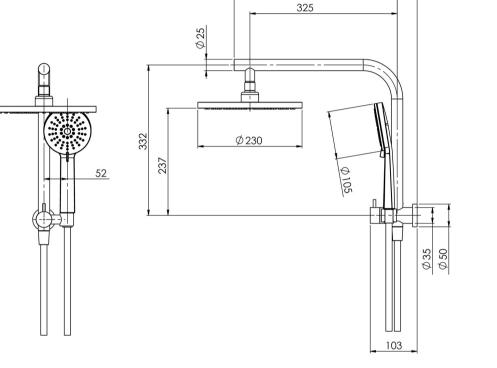

Please visit https://www.phoenixtapware.com.au/warranty to view the full warranty

APWARE SHOWERS & ACCESSORIES

While we aim to ensure the specifications shown are correct at time of printing, Phoenix Tapware reserves the right to make modifications without prior notice. Always use the physical product measurements for mark-ups and roughing-in as the line drawing shown may differ from the actual product over time. All measurements are shown in millimetres. Colours may vary from image shown.