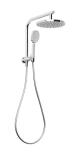

## **VIVID SLIMLINE**

VIVID SLIMLINE COMPACT TWIN SHOWER

# SPECIFICATIONS



### **AVAILABLE IN**



### Matte Black

#### INFORMATION

**Temperature Rating** 1 - 75°C

Pressure Rating 150 - 500kPa

#### MAINTENANCE AND CARE:

- All surfaces should be cleaned with mild liquid detergent or soap and water.

- Do not use cream cleaners or citrus based cleaning products, as they are abrasive.
- Use of unsuitable cleaning agents may damage the surface.
- Any damage caused in this way will not be covered by warranty.

Please visit https://www.phoenixtapware.com.au/warranty to view the full warranty

APWARE SHOWERS & ACCESSORIES

While we aim to ensure the specifications shown are correct at time of printing, Phoenix Tapware reserves the right to make modifications without prior notice. Always use the physical product measurements for mark-ups and roughing-in as the lin