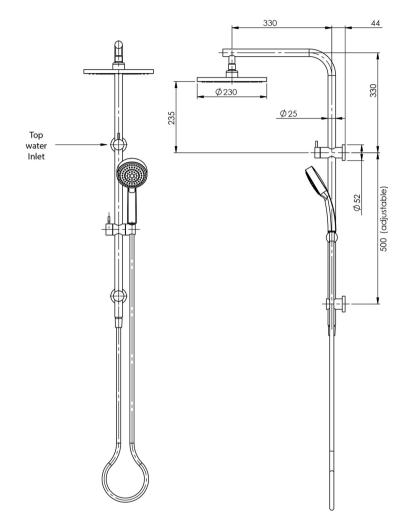

# **VIVID SLIMLINE**

## **VIVID SLIMLINE TWIN SHOWER**

#### **INFORMATION**

Temperature Rating 1 - 75°C

Pressure Rating 150 - 500kPa