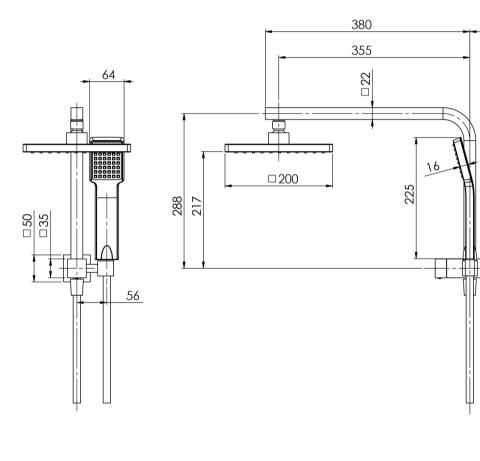

#### INFORMATION

Temperature Rating 1 - 75°C

Pressure Rating 150 - 500kPa

Please visit https://www.phoenixtapware.com.au/warranty to view the full warranty

While we aim to ensure the specifications shown are correct at time of printing, Phoenix Tapware reserves the right to make modifications without prior notice. Always use the physical product measurements for mark-ups and roughing-in as the line drawing shown may differ from the actual product over time. All measurements are shown in millimetres. Colours may vary from image shown.