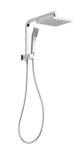

# LEXI LEXI COMPACT TWIN SHOWER

# SPECIFICATIONS



## **AVAILABLE IN**



## Matte Black

#### INFORMATION

Temperature Rating 1 - 75°C

Pressure Rating 150 - 500kPa

#### MAINTENANCE AND CARE:

- All surfaces should be cleaned with mild liquid detergent or soap and water.

- Do not use cream cleaners or citrus based cleaning products, as they are abrasive.
- Use of unsuitable cleaning agents may damage the surface.
- Any damage caused in this way will not be covered by warranty.

Please visit https://www.phoenixtapware.com.au/warranty to view the full warranty

While we aim to ensure the specifications shown are correct at time of printing, Phoenix Tapware reserves the right to make modifications without prior notice. Always use the physical product measurements for mark-ups and roughing-in as the line drawing shown may differ from the