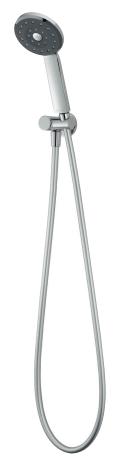

## METHVEN

13-3109M KIRI GRAPHITE SATINJET HAND SHOWER

\*Refer AS/NZS 3500

- Features the revolutionary Satinjet® spray design. Twin jets of water collide into thousands of tiny droplets to deliver voluminous shower coverage
- · Single function handset featuring Satinjet® spray
- Easy-to-clean faceplate
- · Stylish deluxe round wall outlet bracket
- Strong and durable SatinLux hose
- Easy screw-off, screw-on installation with no drilling required