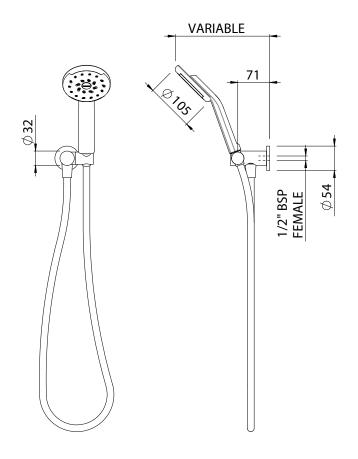

## METHVEN

13-3109M KIRI GRAPHITE SATINJET HAND SHOWER

## FINISH: Chrome/Graphite

FUNCTIONS: Satinjet®

INSTALL METHOD: Screw-off, Screw-on

**SUPPLY**: Mains Pressure

**CONNECTIONS**: 1/2" BSP Female **WORKING PRESSURES**: 150 - 500 kpa

**OPERATING TEMPERATURE:** Recommended 50°C\*

\*Refer AS/NZS 3500

- Features the revolutionary Satinjet® spray design. Twin jets of water collide into thousands of tiny droplets to deliver voluminous shower coverage
- · Single function handset featuring Satinjet® spray
- Easy-to-clean faceplate
- · Stylish deluxe round wall outlet bracket
- Strong and durable SatinLux hose
- Easy screw-off, screw-on installation with no drilling required