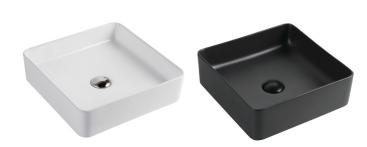

## **CARINA**

## SQUARE COUNTER TOP BASIN - Premium Vitreous China, Matte Black & High Gloss White

The Carina square counter top basin features an ultra thin edge & is designed to be mounted on top of a vanity or counter top bench. It has no tap hole so it needs to be combined with a vessel mixer mounted on to the bench top or wall basin mixer, to give a luxurious modern style.

# **CARINA**

SQUARE COUNTER TOP BASIN - Premium Vitreous China, High Gloss White

The Carina square counter top basin features an ultra thin edge & is designed to be mounted on top of a vanity or counter top bench, combined with a vessel or wall basin mixer.

## SQUARE COUNTER TOP BASIN - Premium Vitreous China, Matte Black

The Carina square counter top basin features an ultra thin edge & is designed to be mounted on top of a vanity or counter top bench, combined with a vessel or wall basin mixer.