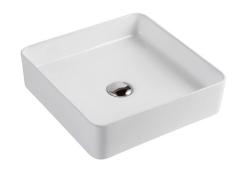

# **CARINA**

SQUARE COUNTER TOP BASIN - Premium Vitreous China, High Gloss White

The Carina square counter top basin features an ultra thin edge & is designed to be mounted on top of a vanity or counter top bench, combined with a vessel or wall basin mixer.

# **CARINA SQUARE COUNTER TOP BASIN**

SIZE (l) x (w) x (h) mm CAPACITY **NET WEIGHT** CODE 405 x 405 x 110 9kg CABCTW

• 10 YEAR WARRANTY\*