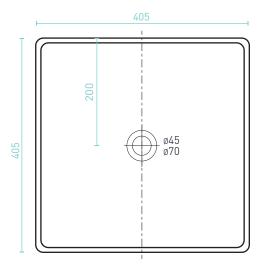

# **CARINA SQUARE COUNTER TOP BASIN**

| SIZE (l) x (w) x (h) mm | CAPACITY | NET WEIGHT | CODE                |
|-------------------------|----------|------------|---------------------|
| 405 x 405 x 110         | 9.5L     | 9kg        | <b>CABCTW</b> White |
| 405 x 405 x 110         | 9.5L     | 9kg        | <b>CABCTB</b> Black |

#### FRONT VIEW

TOP VIEW

# **CARINA SQUARE COUNTER TOP BASIN**

SIZE (l) x (w) x (h) mm CAPACITY **NET WEIGHT** CODE 405 x 405 x 110 9kg CABCTW

• 10 YEAR WARRANTY\*

# **CARINA SQUARE COUNTER TOP BASIN**

SIZE (l) x (w) x (h) mm CAPACITY **NET WEIGHT** CODE 405 x 405 x 110 9kg CABCTB

• 10 YEAR WARRANTY\*

## FRONT VIEW

TOP VIEW