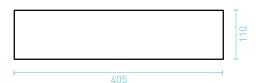

# **CARINA SQUARE COUNTER TOP BASIN**

| SIZE (l) x (w) x (h) mm | CAPACITY | NET WEIGHT | CODE                |
|-------------------------|----------|------------|---------------------|
| 405 x 405 x 110         | 9.5L     | 9kg        | <b>CABCTW</b> White |
| 405 x 405 x 110         | 9.5L     | 9kg        | <b>CABCTB</b> Black |

#### FRONT VIEW

TOP VIEW

## FRONT VIEW

TOP VIEW