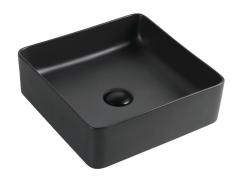

## **CARINA**

## SQUARE COUNTER TOP BASIN - Premium Vitreous China, Matte Black & High Gloss White

The Carina square counter top basin features an ultra thin edge & is designed to be mounted on top of a vanity or counter top bench. It has no tap hole so it needs to be combined with a vessel mixer mounted on to the bench top or wall basin mixer, to give a luxurious modern style.

## SQUARE COUNTER TOP BASIN - Premium Vitreous China, Matte Black

The Carina square counter top basin features an ultra thin edge & is designed to be mounted on top of a vanity or counter top bench, combined with a vessel or wall basin mixer.