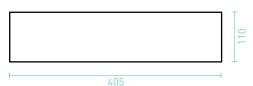

# **CARINA SQUARE COUNTER TOP BASIN**

| SIZE (l) x (w) x (h) mm | CAPACITY | NET WEIGHT | CODE                |
|-------------------------|----------|------------|---------------------|
| 405 x 405 x 110         | 9.5L     | 9kg        | <b>CABCTW</b> White |
| 405 x 405 x 110         | 9.5L     | 9kg        | <b>CABCTB</b> Black |

#### FRONT VIEW

TOP VIEW

# **CARINA SQUARE COUNTER TOP BASIN**

SIZE (l) x (w) x (h) mm CAPACITY **NET WEIGHT** CODE 405 x 405 x 110 9kg CABCTW

• 10 YEAR WARRANTY\*

# **CARINA SQUARE COUNTER TOP BASIN**

SIZE (l) x (w) x (h) mm CAPACITY **NET WEIGHT** CODE 405 x 405 x 110 9kg CABCTB

• 10 YEAR WARRANTY\*

## FRONT VIEW

TOP VIEW