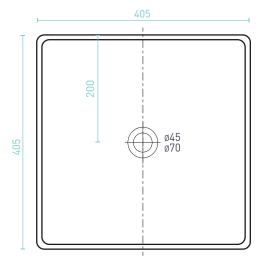

# **CARINA SQUARE COUNTER TOP BASIN**

| SIZE (l) x (w) x (h) mm | CAPACITY | NET WEIGHT | CODE                |
|-------------------------|----------|------------|---------------------|
| 405 x 405 x 110         | 9.5L     | 9kg        | <b>CABCTW</b> White |
| 405 x 405 x 110         | 9.5L     | 9kg        | <b>CABCTB</b> Black |

#### FRONT VIEW

TOP VIEW

# **CARINA SQUARE COUNTER TOP BASIN**

SIZE (l) x (w) x (h) mm CAPACITY **NET WEIGHT** CODE 405 x 405 x 110 9kg CABCTW

• 10 YEAR WARRANTY\*

# **CARINA SQUARE COUNTER TOP BASIN**

SIZE (l) x (w) x (h) mm CAPACITY **NET WEIGHT** CODE 405 x 405 x 110 9kg CABCTB

• 10 YEAR WARRANTY\*

## FRONT VIEW

TOP VIEW