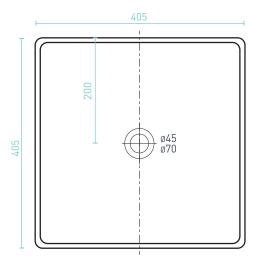

# **CARINA SQUARE COUNTER TOP BASIN**

| SIZE (l) x (w) x (h) mm | CAPACITY | NET WEIGHT | CODE                |
|-------------------------|----------|------------|---------------------|
| 405 x 405 x 110         | 9.5L     | 9kg        | <b>CABCTW</b> White |
| 405 x 405 x 110         | 9.5L     | 9kg        | <b>CABCTB</b> Black |

#### FRONT VIEW

TOP VIEW

## FRONT VIEW

TOP VIEW