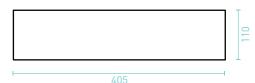

# **CARINA SQUARE COUNTER TOP BASIN**

| SIZE (l) x (w) x (h) mm | CAPACITY | NET WEIGHT | CODE                |
|-------------------------|----------|------------|---------------------|
| 405 x 405 x 110         | 9.5L     | 9kg        | <b>CABCTW</b> White |
| 405 x 405 x 110         | 9.5L     | 9kg        | <b>CABCTB</b> Black |

#### FRONT VIEW

TOP VIEW