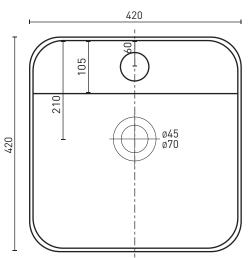

## **PRODUCT SPECIFICATIONS**

Colour: High gloss white

Material: Premium vitreous china

Length: 420mm Width: 420mm Height: 140mm 7.8L Capacity:

Semi-inset Basin Type:

Net Weight: 8kg

Warranty: 10 years\* (refer to decina.com.au)

- AS/NZ Standard AS1172.4.2019
- Semi-inset basin
- Taphole
- Ultra-thin edge