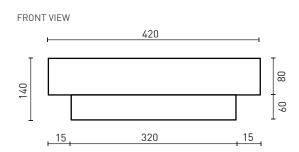

## **PRODUCT SPECIFICATIONS**

Colour: High gloss white

Material: Premium vitreous china

Length: 420mm Width: 420mm Height: 140mm 7.8L Capacity:

Semi-inset Basin Type:

Net Weight: 8kg

Warranty: 10 years\* (refer to decina.com.au)