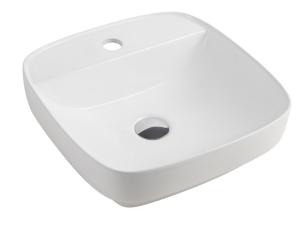

## Carina Semi-Inset **Square Basin**

Product Code: CABSIW

The Carina sqaure semi-inset basin features an ultra thin edge & is designed to be partially installed into a vanity or counter top. Combine with a basin mixer mounted on top of the basin, which saves counter top space & is easier to clean.

- AS/NZ Standard AS1172.4.2019
- Semi-inset basin
- Taphole
- Ultra-thin edge