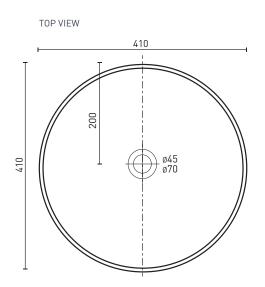

## **PRODUCT SPECIFICATIONS**

Colour: High gloss white

Material: Superior vitreous china

410mm Length: Width: 410mm Height: 125mm 10L Capacity:

Basin Type: Counter top

Net Weight: 8kg

10 years\* (refer to decina.com.au) Warranty: