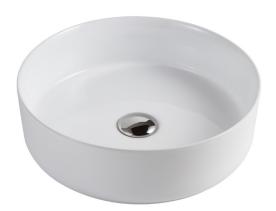

## **Caval Counter Top Round Basin**

Product Code: CABCTR

The Caval round counter top basin features an ultrathin edge & is designed to be mounted on top of a vanity or counter top bench. Combine with a vessel or wall basin mixer.

## **PRODUCT SPECIFICATIONS**

Colour: High gloss white

Material: Superior vitreous china

410mm Length: Width: 410mm Height: 125mm 10L Capacity:

Basin Type: Counter top

Net Weight: 8kg

10 years\* (refer to decina.com.au) Warranty: