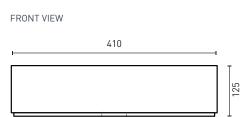

## **PRODUCT SPECIFICATIONS**

Colour: High gloss white

Material: Superior vitreous china

410mm Length: Width: 410mm Height: 125mm 10L Capacity:

Basin Type: Counter top

Net Weight: 8kg

10 years\* (refer to decina.com.au) Warranty: